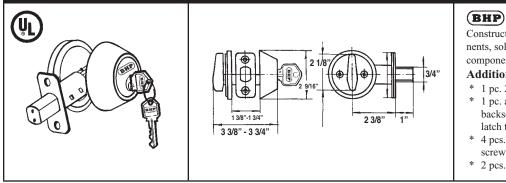

## **(BHP)** Item #UL10603PB - Single-Cyl. Deadbolt

Constructed from zinc dichromate-plated steel inner components, solid brass cylinder plug and lacquer-coated brass outer components. U.L. approved 3-hour fire rating (U.L. #9ZA7). Additional Hardware Included:

- \* 1 pc. 2 1/4" x 1" radius-corner strike plate
- \* 1 pc. all-metal adjustable deadbolt latch with 2 3/8" 2 3/4" backset, 1/4" radius-corner latch face and 1" solid brass latch throw
- \* 4 pcs. #8 x 3/4" wood screws and 2 pcs. 2 1/4" machine screws
- \* 2 pcs. homeowner keys